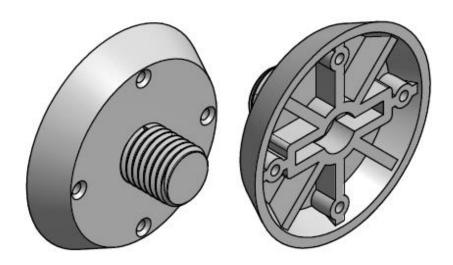

# REBAR CONNECTION SYSTEM | KU-10 PLASTIC NAILING PLATE

#### **INSTRUCTIONS FOR INSTALLING KU-10**